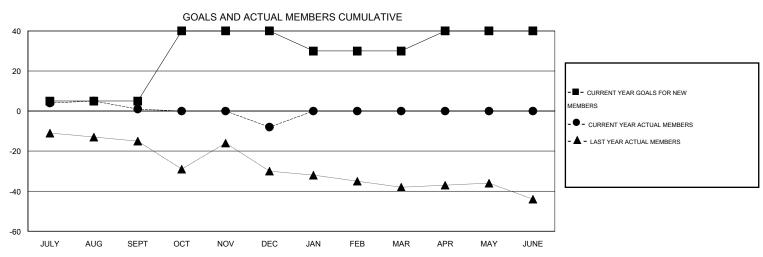

## LOCATION WISCONSIN

GMT CA 1

| Clubs         |                  |                  |                  |                  | Members               |                    |                                     |                    |                  |  |
|---------------|------------------|------------------|------------------|------------------|-----------------------|--------------------|-------------------------------------|--------------------|------------------|--|
|               | RESUL            | TS FOR 2014-2015 |                  |                  | RESULTS FOR 2014-2015 |                    |                                     |                    |                  |  |
| QUARTER       | NEW CLUB<br>GOAL | NEW CLUBS        | DROPPED<br>CLUBS | NET<br>GAIN/LOSS | QUARTER               | NEW MEMBER<br>GOAL | CHARTER AND<br>NEW MEMBERS<br>ADDED | DROPPED<br>MEMBERS | NET<br>GAIN/LOSS |  |
| JULY/AUG/SEPT | 0                | 0                | 0                | 0                | JULY/AUG/SEPT         | 5                  | 28                                  | 27                 | 1                |  |
| OCT/NOV/DEC   | 1                | 0                | 0                | 0                | OCT/NOV/DEC           | 35                 | 26                                  | 35                 | -9               |  |
| JAN/FEB/MAR   | 0                | 0                | 0                | 0                | JAN/FEB/MAR           | -10                | 0                                   | 0                  | 0                |  |
| APR/MAY/JUNE  | 0                | 0                | 0                | 0                | APR/MAY/JUNE          | 10                 | 0                                   | 0                  | 0                |  |